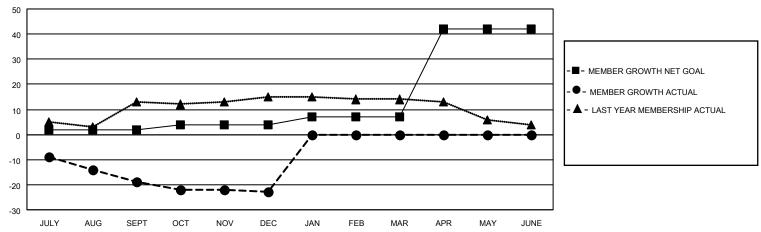

#### GOALS AND ACTUAL MEMBERS CUMULATIVE

| DROPPED CLUBS: 0 |    | 10 CLUBS OF 31 ADDED 1 OR<br>MORE NEW MEMBERS | GENDER DISTRIBUTION                                                                                                                                                                                                                                                                                                                                                                                                                                                                                                                                                                                                                                                                                                                                                                                                                                                                                                                                                                                                                                                                                                                                                                                                                                                                                                                                                                                                                                                                                                                                                                                                                                                                                                                                                                                                                                                                                                                                                                                                                                                                                                            |              |  |
|------------------|----|-----------------------------------------------|--------------------------------------------------------------------------------------------------------------------------------------------------------------------------------------------------------------------------------------------------------------------------------------------------------------------------------------------------------------------------------------------------------------------------------------------------------------------------------------------------------------------------------------------------------------------------------------------------------------------------------------------------------------------------------------------------------------------------------------------------------------------------------------------------------------------------------------------------------------------------------------------------------------------------------------------------------------------------------------------------------------------------------------------------------------------------------------------------------------------------------------------------------------------------------------------------------------------------------------------------------------------------------------------------------------------------------------------------------------------------------------------------------------------------------------------------------------------------------------------------------------------------------------------------------------------------------------------------------------------------------------------------------------------------------------------------------------------------------------------------------------------------------------------------------------------------------------------------------------------------------------------------------------------------------------------------------------------------------------------------------------------------------------------------------------------------------------------------------------------------------|--------------|--|
|                  |    | WORL NEW WEIWBERG                             | MALE                                                                                                                                                                                                                                                                                                                                                                                                                                                                                                                                                                                                                                                                                                                                                                                                                                                                                                                                                                                                                                                                                                                                                                                                                                                                                                                                                                                                                                                                                                                                                                                                                                                                                                                                                                                                                                                                                                                                                                                                                                                                                                                           | 437 (62.52%) |  |
|                  |    |                                               | FEMALE                                                                                                                                                                                                                                                                                                                                                                                                                                                                                                                                                                                                                                                                                                                                                                                                                                                                                                                                                                                                                                                                                                                                                                                                                                                                                                                                                                                                                                                                                                                                                                                                                                                                                                                                                                                                                                                                                                                                                                                                                                                                                                                         | 262 (37.48%) |  |
| DROPPED MEMBERS  |    |                                               | NON BINARY                                                                                                                                                                                                                                                                                                                                                                                                                                                                                                                                                                                                                                                                                                                                                                                                                                                                                                                                                                                                                                                                                                                                                                                                                                                                                                                                                                                                                                                                                                                                                                                                                                                                                                                                                                                                                                                                                                                                                                                                                                                                                                                     | 0 (0.00%)    |  |
| BROTT EB MEMBERO |    |                                               | PREFER NOT TO ANSWER                                                                                                                                                                                                                                                                                                                                                                                                                                                                                                                                                                                                                                                                                                                                                                                                                                                                                                                                                                                                                                                                                                                                                                                                                                                                                                                                                                                                                                                                                                                                                                                                                                                                                                                                                                                                                                                                                                                                                                                                                                                                                                           | 0 (0.00%)    |  |
| DECEASED         | 6  |                                               | The little for the first terms of the first terms o | 0 (0.0070)   |  |
| CLUB CANCELLED   | 0  | CLICK HERE FOR CUMULATIVE                     | TOTAL FAMILY UNIT MEMBERS                                                                                                                                                                                                                                                                                                                                                                                                                                                                                                                                                                                                                                                                                                                                                                                                                                                                                                                                                                                                                                                                                                                                                                                                                                                                                                                                                                                                                                                                                                                                                                                                                                                                                                                                                                                                                                                                                                                                                                                                                                                                                                      | 94           |  |
| OTHER            | 34 | MEMBERSHIP DATA                               |                                                                                                                                                                                                                                                                                                                                                                                                                                                                                                                                                                                                                                                                                                                                                                                                                                                                                                                                                                                                                                                                                                                                                                                                                                                                                                                                                                                                                                                                                                                                                                                                                                                                                                                                                                                                                                                                                                                                                                                                                                                                                                                                |              |  |
| TOTAL            | 40 |                                               | FAMILY MEMBERS PAYING HALF DUES 47                                                                                                                                                                                                                                                                                                                                                                                                                                                                                                                                                                                                                                                                                                                                                                                                                                                                                                                                                                                                                                                                                                                                                                                                                                                                                                                                                                                                                                                                                                                                                                                                                                                                                                                                                                                                                                                                                                                                                                                                                                                                                             |              |  |
|                  |    |                                               |                                                                                                                                                                                                                                                                                                                                                                                                                                                                                                                                                                                                                                                                                                                                                                                                                                                                                                                                                                                                                                                                                                                                                                                                                                                                                                                                                                                                                                                                                                                                                                                                                                                                                                                                                                                                                                                                                                                                                                                                                                                                                                                                |              |  |